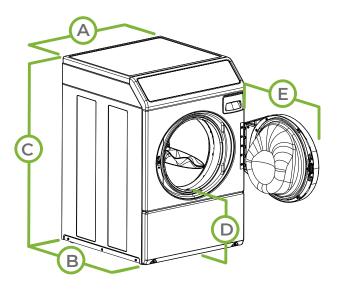

| DIMENSIONS |                                |              |
|------------|--------------------------------|--------------|
| Α.         | Overall Width - in (mm)        | 26.875 (683) |
| В.         | Overall Depth - in (mm)        | 27.73 (704)  |
| C.         | Overall Height - in (mm)       | 40.42 (1027) |
| D.         | Door Bottom to Floor - in (mm) | 14.6 (371)   |
| E.         | Door Swing - in (mm)           | 24.06 (611)  |