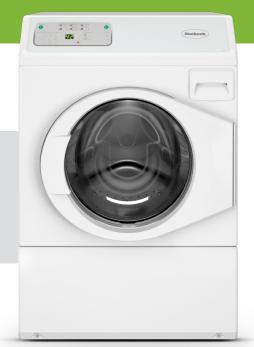

# On-Premises Front Control Front Load Washer

Our front load washers use as little as 11.7 gallons (44.3 liters) per cycle, saving 40 percent more than many commercial top load washers. Fast cycle times get the job done quickly, while a large-capacity cylinder provides room for bulky items.

#### **Power**

Our high spin speed up to 440 G-Force removes more water from clothes, speeding up drying cycles and lowering dryer energy usage.

# **Flexibility**

A pump drain allows our front load washers to be installed adjacent to, or replace, top load washers with no special plumbing. (A gravity drain option is also available.)

English keypad